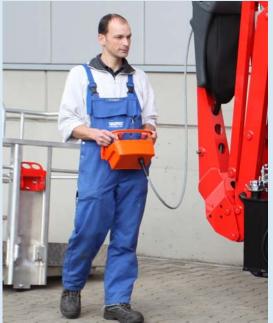

## -718GT

The adjustable track chassis allows driving safely alongside slopes and to increase ground clearance for better terrainability.

The cable remote control gives the operator a better overview when driving and setting up the lift.