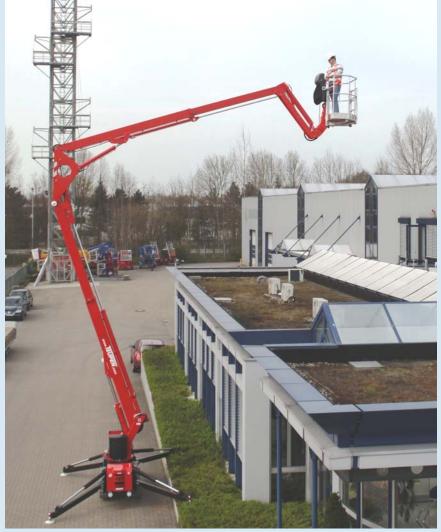

## LE018GT

Working height: 17.60 m

Lateral reach: 7.40 m

Markina ...idth.

Machine width: 0.78 m

Machine height: 1.99 m

Weight: 2,400 kg

- Compact design, travels through a single door
- Light, low surface load for use on sensitive flooring
- Smooth, proportional electrohydraulic controls
- Reliable and comprehensive safety control system
- Full height and outreach with 200kg basket load
- Automatic, self leveling outriggers
- Setup on slopes up to 21 %
- Dual Power (Petrol and electric) for indoor and outdoor use

### Compact tracked boom lift - LE018GT

Accessing jobsites at height safely and efficiently often poses unsolvable challenges to building managers. Narrow entrances, confined work areas and floor load restrictions can make the use of standard aerial lifts impossible.

With the LEO Series®, Teupen offers the original tracked aerial lift in a complete range for demanding indoor and rugged outdoor applications from 13 to outstanding 50 metres working height.