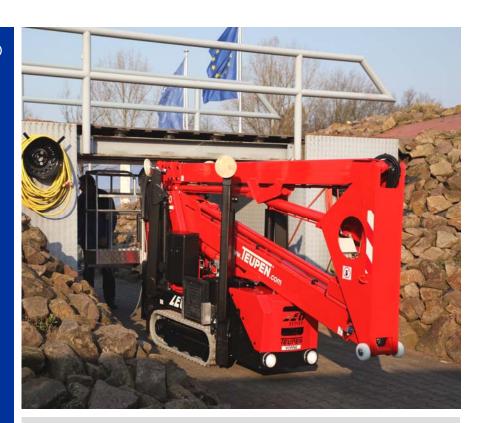

### Compact tracked boom lift - LE018GT

Accessing jobsites at height safely and efficiently often poses unsolvable challenges to building managers. Narrow entrances, confined work areas and floor load restrictions can make the use of standard aerial lifts impossible.

With the LEO Series®, Teupen offers the original tracked aerial lift in a complete range for demanding indoor and rugged outdoor applications from 13 to outstanding 50 metres working height.

## LE018GT

Working height: 17.60 m

Lateral reach: 7.40 m

Markina ...idth.

Machine width: 0.78 m

Machine height: 1.99 m

Weight: 2,400 kg

- Compact design, travels through a single door
- Light, low surface load for use on sensitive flooring
- Smooth, proportional electrohydraulic controls
- Reliable and comprehensive safety control system
- Full height and outreach with 200kg basket load
- Automatic, self leveling outriggers
- Setup on slopes up to 21 %
- Dual Power (Petrol and electric) for indoor and outdoor use