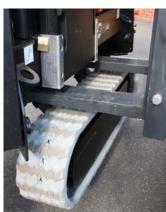

## -718GT

The adjustable track chassis allows driving safely alongside slopes and to increase ground clearance for better terrainability.

The cable remote control gives the operator a better overview when driving and setting up the lift.

LEO = Model, Number = Metric Working height, G = Articulated, T = Telescopic, S = Standard, O = Optional

The powerful track chassis allows driving uphill and even stairs

Teupen controls are well-arranged with color coded functions. Only two joysticks and one switch for the entire lift operation.