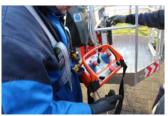

## -718GT

The adjustable track chassis allows driving safely alongside slopes and to increase ground clearance for better terrainability.

The cable remote control gives the operator a better overview when driving and setting up the lift.

LEO = Model, Number = Metric Working height, G = Articulated, T = Telescopic, S = Standard, O = Optional

The powerful track chassis allows driving uphill and even stairs

Teupen controls are well-arranged with color coded functions. Only two joysticks and one switch for the entire lift operation.