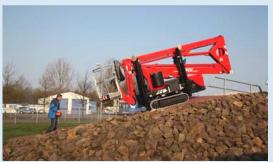

LEO = Model, Number = Metric Working height, G = Articulated, T = Telescopic, S = Standard, O = Optional

The powerful track chassis allows driving uphill and even stairs

Teupen controls are well-arranged with color coded functions. Only two joysticks and one switch for the entire lift operation.