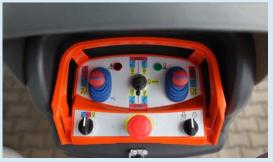

## -718GT

The adjustable track chassis allows driving safely alongside slopes and to increase ground clearance for better terrainability.

The cable remote control gives the operator a better overview when driving and setting up the lift.

#### Top features:

Compact — Fits through standard single door
Light — Low ground pressure to protect sensitive surfaces
Versatile — Highest maneuverabilty on white rubber tracks
Easy — Automatic self-levelling stabilisers
Power — Multiple power sources for indoor and outdoor work