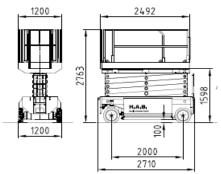

### **Technical Features**

| Marking baight               | 11.00                   |
|------------------------------|-------------------------|
| Working height               | 14.20 m                 |
| Platform height              | 12.20 m                 |
| Platform size                | 2.50 m x 1.20 m         |
| Platform extension           | 1.20 m                  |
| Clearance height             | 2.76 m                  |
| Platform capacity            | 350 kg                  |
| Outer turning radius         | 2.48 m                  |
| Inner turning radius         | 0.10 m                  |
| Engine                       | 4 x 6V 240 / 7 Ah       |
| Drive speed in km/h (l/e) *  | 4.0 0.7                 |
| Drive                        | E-Motor 2 x 1,5 KW      |
| Lifting time                 | Ca. 58 Sec.             |
| Lowering time                | Ca. 55 Sec.             |
| Ground clearance             | 220 mm                  |
| Wheelbase                    | 2.00 m                  |
| Max. inclination             | 2°                      |
| Control                      | Proportional            |
| Greadability                 | 25%                     |
| Weight                       | 3400 kg                 |
| Max. ground bearing pressure | 72.45 N/cm <sup>2</sup> |
| Driveable in full height     | Yes                     |
| External using               | No                      |
| 4 WD                         | No                      |
| 4 WS                         | No                      |
| Self-levelling Jacks         | No                      |
|                              |                         |

### **Transport Features**

| Stowed height | 1.98 m |
|---------------|--------|
| Length        | 2.71 m |
| Width         | 1.20 m |

<sup>\*</sup>e=elevated; I=lowered

Telefon: +49 (0) 7253 / 94 01 - 0 Telefax: +49 (0) 7253 / 94 01 - 26 service@hab-hubarbeitsbuehnen.de