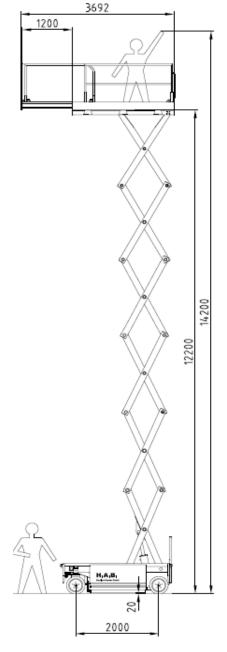

### **Technical Features**

| Marking baight               | 11.00                   |
|------------------------------|-------------------------|
| Working height               | 14.20 m                 |
| Platform height              | 12.20 m                 |
| Platform size                | 2.50 m x 1.20 m         |
| Platform extension           | 1.20 m                  |
| Clearance height             | 2.76 m                  |
| Platform capacity            | 350 kg                  |
| Outer turning radius         | 2.48 m                  |
| Inner turning radius         | 0.10 m                  |
| Engine                       | 4 x 6V 240 / 7 Ah       |
| Drive speed in km/h (l/e) *  | 4.0 0.7                 |
| Drive                        | E-Motor 2 x 1,5 KW      |
| Lifting time                 | Ca. 58 Sec.             |
| Lowering time                | Ca. 55 Sec.             |
| Ground clearance             | 220 mm                  |
| Wheelbase                    | 2.00 m                  |
| Max. inclination             | 2°                      |
| Control                      | Proportional            |
| Greadability                 | 25%                     |
| Weight                       | 3400 kg                 |
| Max. ground bearing pressure | 72.45 N/cm <sup>2</sup> |
| Driveable in full height     | Yes                     |
| External using               | No                      |
| 4 WD                         | No                      |
| 4 WS                         | No                      |
| Self-levelling Jacks         | No                      |
|                              |                         |

### **Transport Features**

| Stowed height | 1.98 m |
|---------------|--------|
| Length        | 2.71 m |
| Width         | 1.20 m |

<sup>\*</sup>e=elevated; I=lowered

Telefon: +49 (0) 7253 / 94 01 - 0 Telefax: +49 (0) 7253 / 94 01 - 26 service@hab-hubarbeitsbuehnen.de